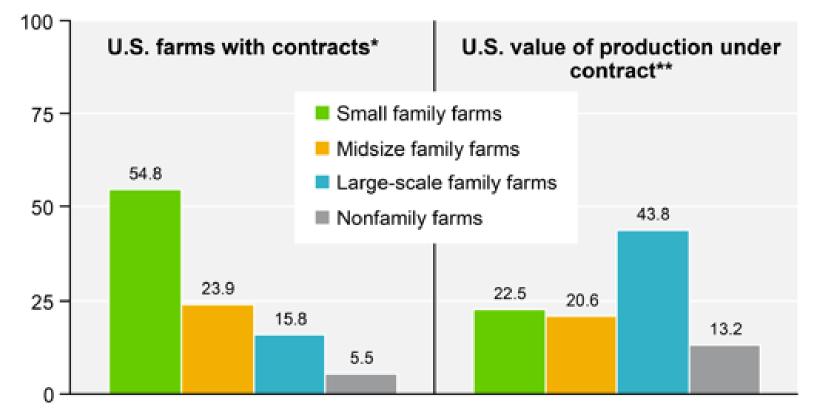

## Distribution of farms with contracts and value of production under contract, by farm type, 2020

Percent of U.S. farms with contracts and percent of U.S. value of production under contract

<sup>\*</sup>Farms reporting production under production contracts, marketing contracts, or both.

Note: Small family farms have annual gross cash farm income (GCFI) less than \$350,000, measured before deducting expenses. Midsize family farms have GCFI of \$350,000–\$999,999. Large-scale family farms have GCFI of \$1,000,000 or more.

Source: USDA, Economic Research Service and USDA, National Agricultural Statistics Service, 2020 Agricultural Resource Management Survey (data as of December 2021).

<sup>\*\*</sup>Includes commodities under production or marketing contracts.