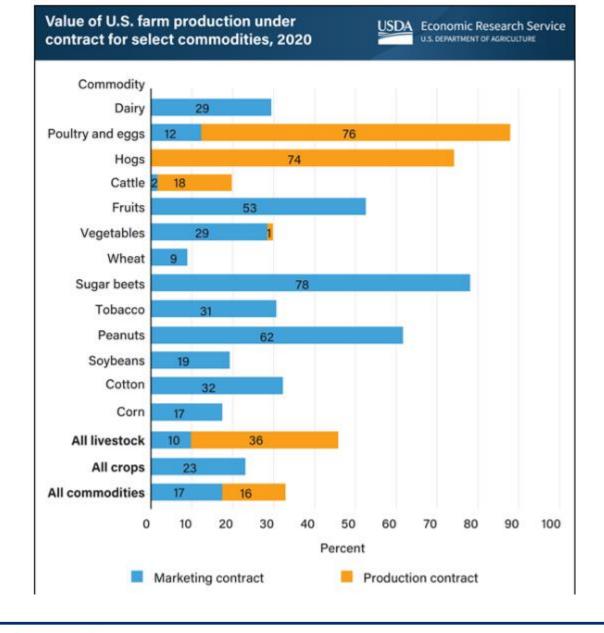

#### **Processors**

- Timely flow
- Control over attributes
- Consistency

• In 2020 about 1/3 of all farm commodities (by value) were under a marketing or production contract.

 Source: USDA, Economic Research Service and NASS, ARMS, 2020.