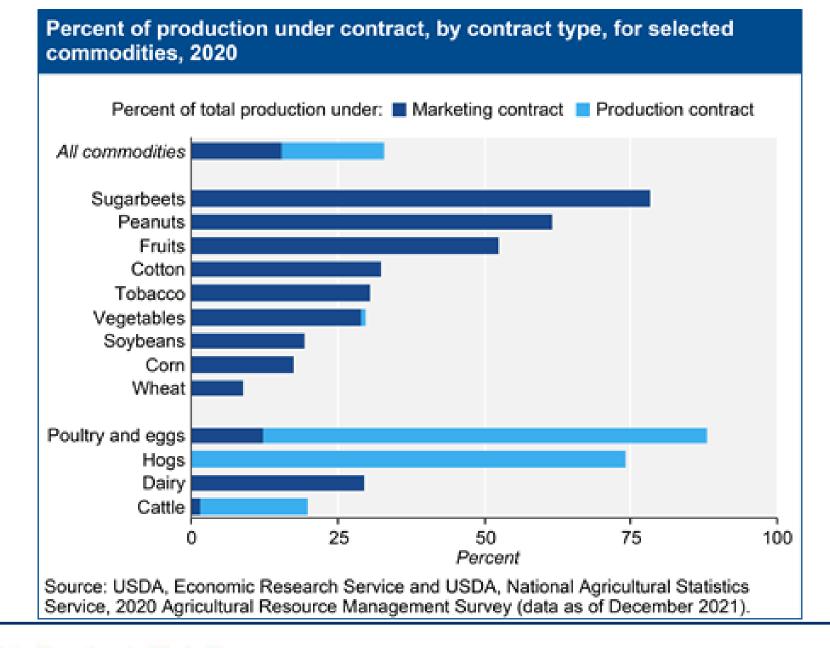

#### **Processors**

- Timely flow
- Control over attributes
- Consistency

• In 2020 about 1/3 of all farm commodities (by value) were under a marketing or production contract.

 Source: USDA, Economic Research Service and NASS, ARMS, 2020.